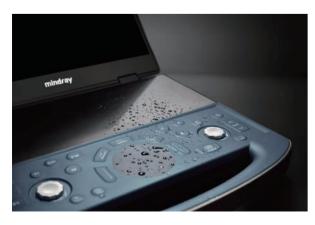

#### Comprehensive disinfection solution

From low-level to high-level disinfection requirements, the ME7 series is designed to overcome these challenges with its thoughtful industrial design and durable material selection.

#### Innovative design

- Seamless design control panel
- Touch interface
- Sealed touchpad

#### **Durable construction**

- Prevents residue buildup from cleaning and disinfection
- Designed to resist corrosion from a variety of harsh cleaning agents
- Highest standards of material selection

#### Certified disinfectant resistance

- Certification from Dr. Brill and Dr. Steinmann
- Certification from Trophon and Antigermix