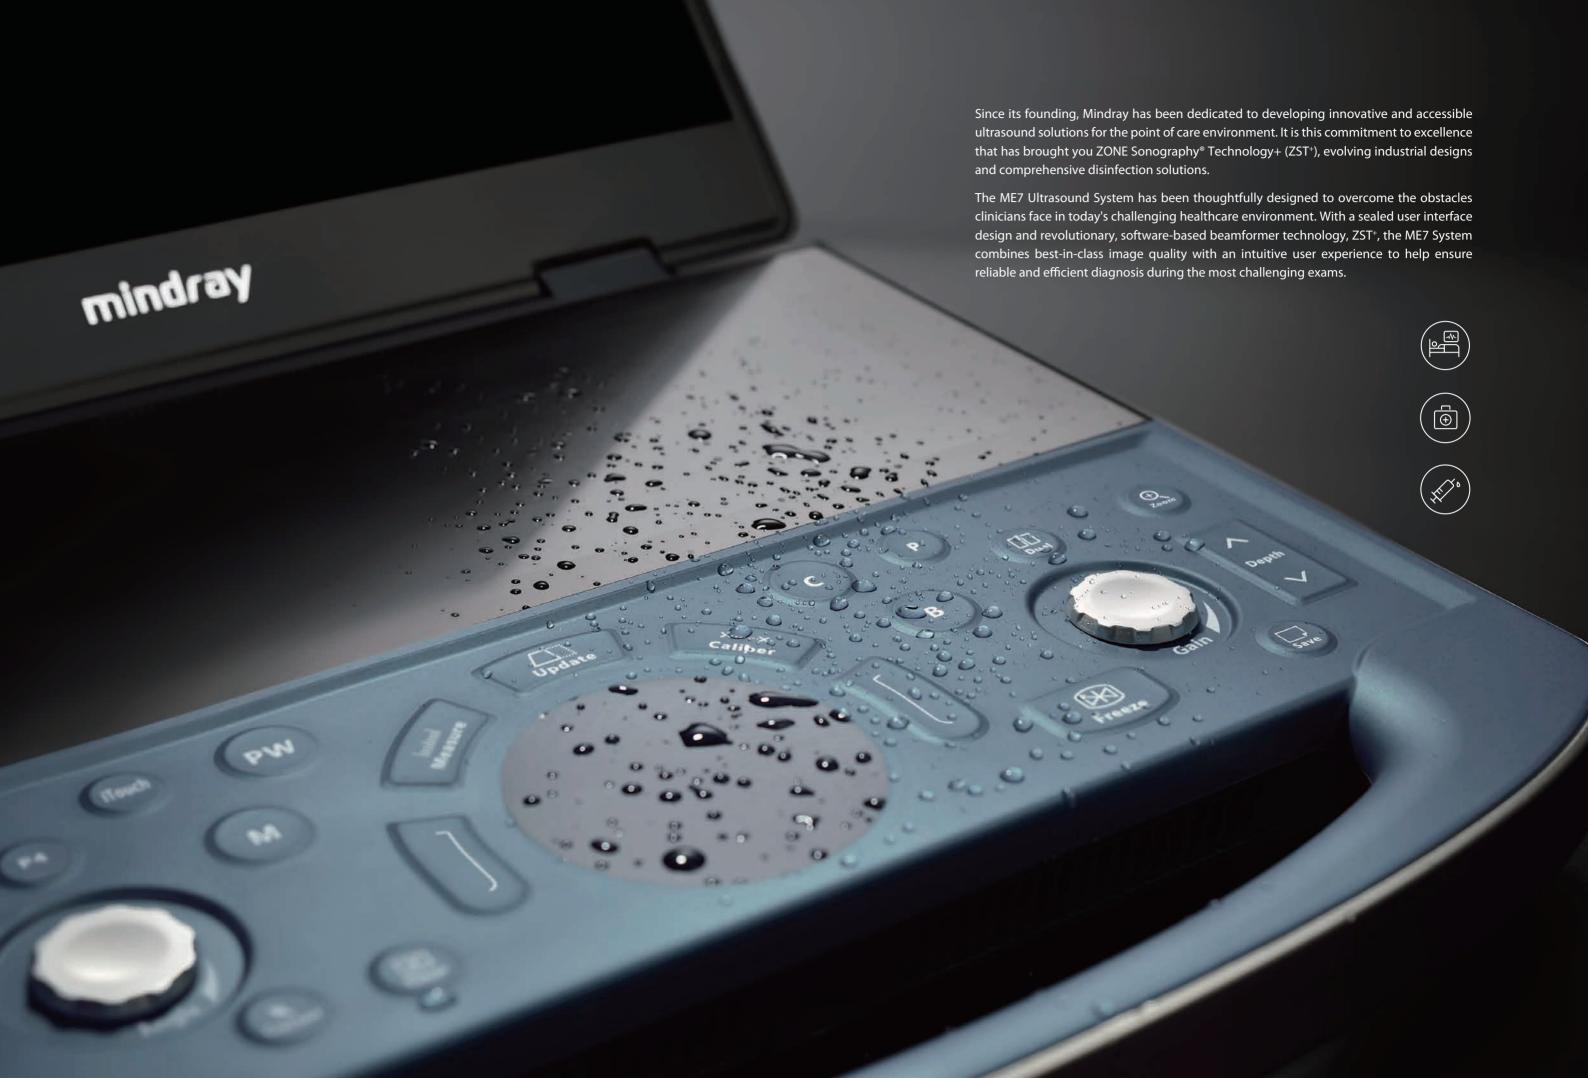

#### Comprehensive disinfection solution

From low-level to high-level disinfection requirements, the ME7 series is designed to overcome these challenges with its thoughtful industrial design and durable material selection.

#### Innovative design

- Seamless design control panel
- Touch interface
- Sealed touchpad

#### **Durable construction**

- Prevents residue buildup from cleaning and disinfection
- Designed to resist corrosion from a variety of harsh cleaning agents
- Highest standards of material selection

#### Certified disinfectant resistance

- Certification from Dr. Brill and Dr. Steinmann
- Certification from Trophon and Antigermix