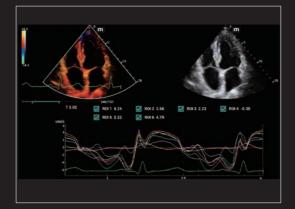

tery status display •

• View battery status anytime, even when System is powered off

## Medical-grade magnetic • power socket

- Simple to connect
- Prevents cable strain



#### U-Bank •

• All-day battery design that supports up to eight-hours of continuous scanning

#### Cable management •

- Vertical cable orientation prevents dragging
- Adaptable rear handle for cable routing

#### Specialized transducer holder •

• Simplifies application of sterile cover



#### Innovative storage design

- Three storage baskets
- Interchangeable basket design

#### Expanded height adjustment •

• 320mm of height adjustment that accommodates various user needs



Cart is designed to resist corrosion from a variety of disinfectants.



Abdominal Aorta



Ascites



Smart VTI



Sciatic Nerve Block



TDI QA



Lung B lines



Brachial Plexus Puncture



Supraspinatus Tendon