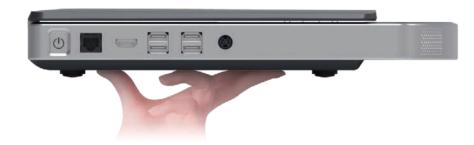

#### External battery status display •

• View battery status anytime, even when System is powered off

## Medical-grade magnetic • power socket

- Simple to connect
- Prevents cable strain