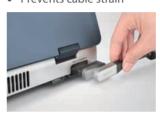

## Medical-grade magnetic • power socket

- Simple to connect
- Prevents cable strain