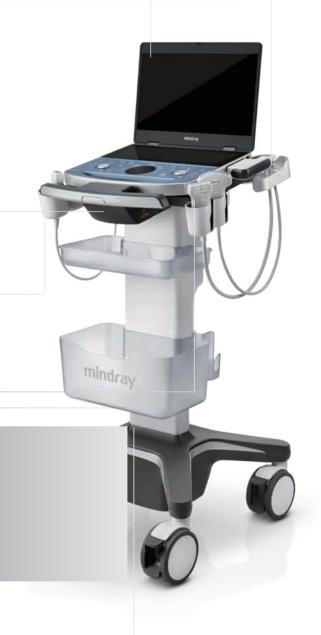

#### Thin, light, powerful

The ME7 main unit, with a **3kg** weight and **44mm** thickness, is the lightest and thinnest laptop ultrasound system in the industry. Not only is the ME small and compact, but it also has a powerful inner core.

#### Innovative storage design

- Three storage baskets
- Interchangeable basket design

#### Expanded height adjustment •

• 320mm of height adjustment that accommodates various user needs

Cart is designed to resist corrosion from a variety of disinfectants.

Abdominal Aorta

Ascites

Smart VTI

Sciatic Nerve Block