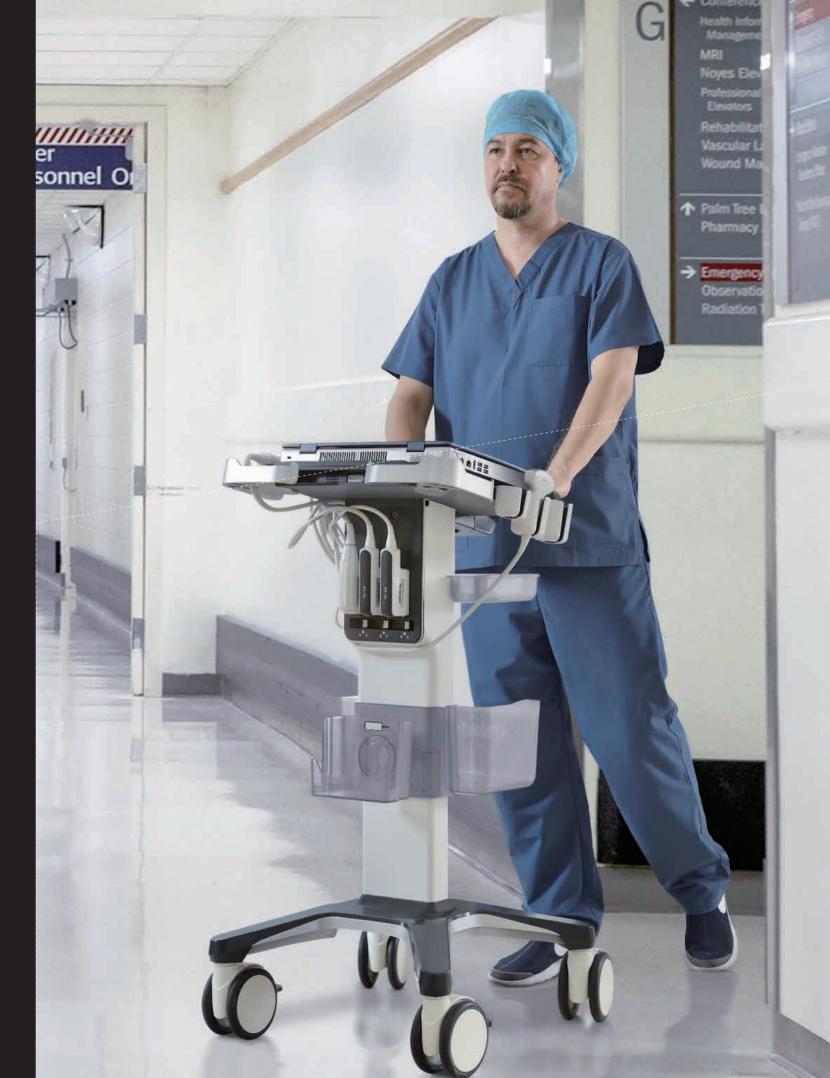

#### Thin, light, powerful

The ME7 main unit, with a **3kg** weight and **44mm** thickness, is the lightest and thinnest laptop ultrasound system in the industry. Not only is the ME small and compact, but it also has a powerful inner core.

#### First laptop-based ultrasound powered by ZST+

The ME7 is the first portable unit to be powered by our innovative ZONE Sonography® Technology (ZST+), enabling advanced imaging capabilities and expanded feature sets in a more compact design.

#### Innovative design

- Seamless design control panel
- Touch interface
- Sealed touchpad

#### External battery status display •

• View battery status anytime, even when System is powered off

## Medical-grade magnetic • power socket

- Simple to connect
- Prevents cable strain

#### U-Bank •

• All-day battery design that supports up to eight-hours of continuous scanning

#### Cable management •

- Vertical cable orientation prevents dragging
- Adaptable rear handle for cable routing

#### Specialized transducer holder •

• Simplifies application of sterile cover

#### Innovative storage design

- Three storage baskets
- Interchangeable basket design

#### Expanded height adjustment •

• 320mm of height adjustment that accommodates various user needs

Cart is designed to resist corrosion from a variety of disinfectants.

Abdominal Aorta

Ascites

Smart VTI

Sciatic Nerve Block