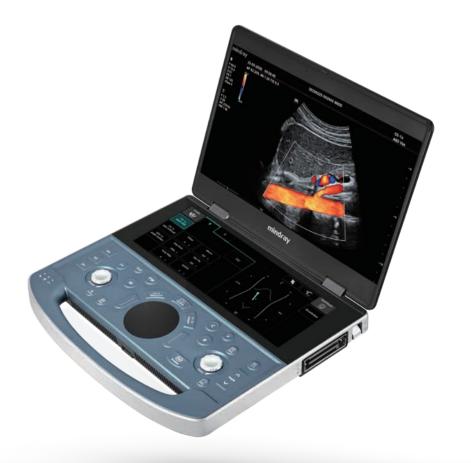

# mindray

**ME7**Dedicated Portable Ultrasound System

#### Thin, light, powerful

The ME7 main unit, with a **3kg** weight and **44mm** thickness, is the lightest and thinnest laptop ultrasound system in the industry. Not only is the ME small and compact, but it also has a powerful inner core.

#### First laptop-based ultrasound powered by ZST+

The ME7 is the first portable unit to be powered by our innovative ZONE Sonography® Technology (ZST+), enabling advanced imaging capabilities and expanded feature sets in a more compact design.