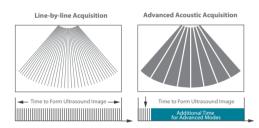

Zone Sonography®

Dynamic Pixel Focusing Based
On ZONE Sonography\*

**Dynamic Pixel Focusing:** 