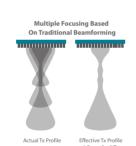

Zone Sonography®

Dynamic Pixel Focusing Based
On ZONE Sonography\*

**Dynamic Pixel Focusing:** 