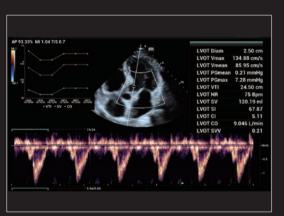

on and Antigermix

#### External battery status display •

• View battery status anytime, even when System is powered off

## Medical-grade magnetic • power socket

- Simple to connect
- Prevents cable strain



#### U-Bank •

• All-day battery design that supports up to eight-hours of continuous scanning

#### Cable management •

- Vertical cable orientation prevents dragging
- Adaptable rear handle for cable routing

#### Specialized transducer holder •

• Simplifies application of sterile cover



#### Innovative storage design

- Three storage baskets
- Interchangeable basket design

#### Expanded height adjustment •

• 320mm of height adjustment that accommodates various user needs



Cart is designed to resist corrosion from a variety of disinfectants.



Abdominal Aorta



Ascites



Smart VTI



Sciatic Nerve Block



TDI QA



Lung B lines



Brachial Plexus Puncture



Supraspinatus Tendon